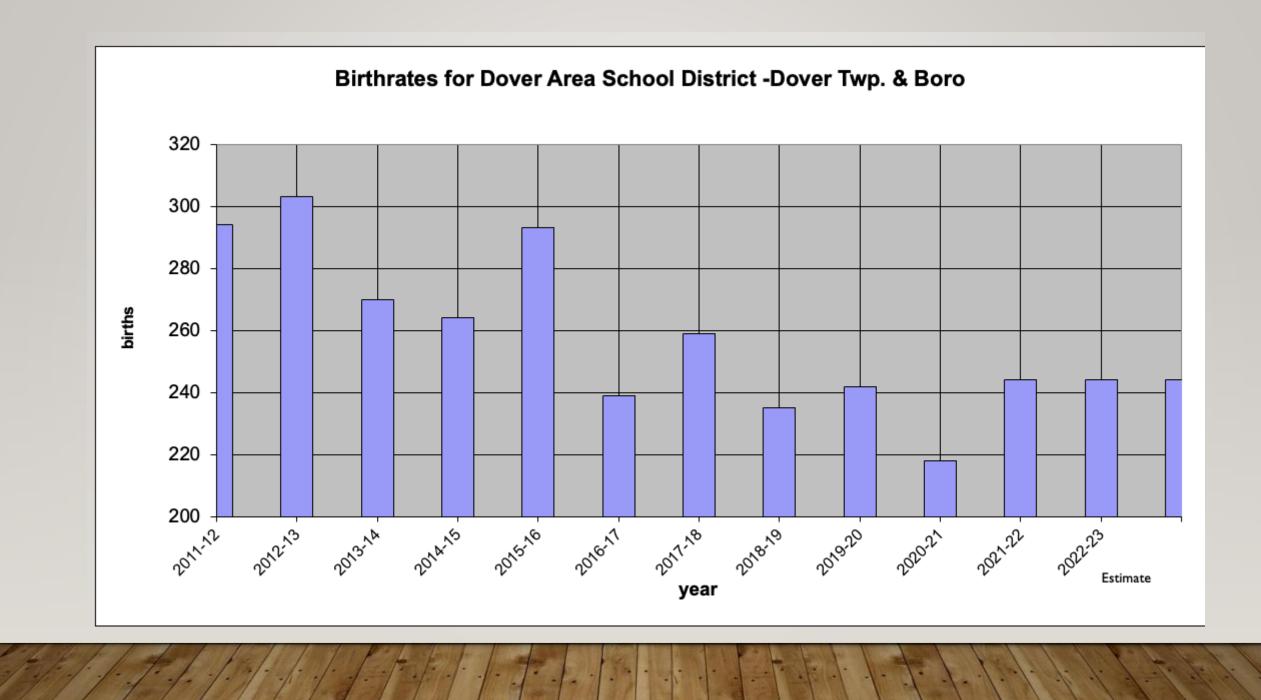

| 69,341,980                              | 70,154,642                   | 71,012,466                       |
| % IN CREASE                       | -13.53%                    | 3.10%                | -2.50%                                  |                              | 2 . 4 1 %                        |
| TOTAL REVENUE                     | 67,413,920                 | 70,160,132           | 67,930,783                              | 70,420,079                   | 68,251,011                       |
| S U R P L U S / D E F I I T       | (1,564,561)                | (957,885)            | (1,411,197)                             | 265,437                      | (2,761,455)                      |

# DOVER AREA SCHOOL DISTRICT ENROLLMENT PROJECTIONS

HOW IT COULD POSSIBLY IMPACT THE BUDGET



#### DOVER TOWNSHIP HOUSING PROJECTIONS

| Sı | ubdivision/Complex New Dwe | ellings | Students Per Dwellin | g New Studen | ts Dwelling Type | Projected Timeli |
|----|----------------------------|---------|----------------------|--------------|------------------|------------------|
| ٠  | Terra Vista                | 154     | 0.17                 | 26           | MFD              | 2021             |
|    | Reserve at Copper Chas     | 108     | 0.17                 | 18           | MFD              | (completed)      |
|    | Dover Highlands            | 180     | 0.17                 | 31           | MFD              | 2022-2025        |
|    | Norma's Ridge              | 55      | 0.25                 | 14           | MFD              | 2023-2024        |
| ٠  | Seasons Phase IV