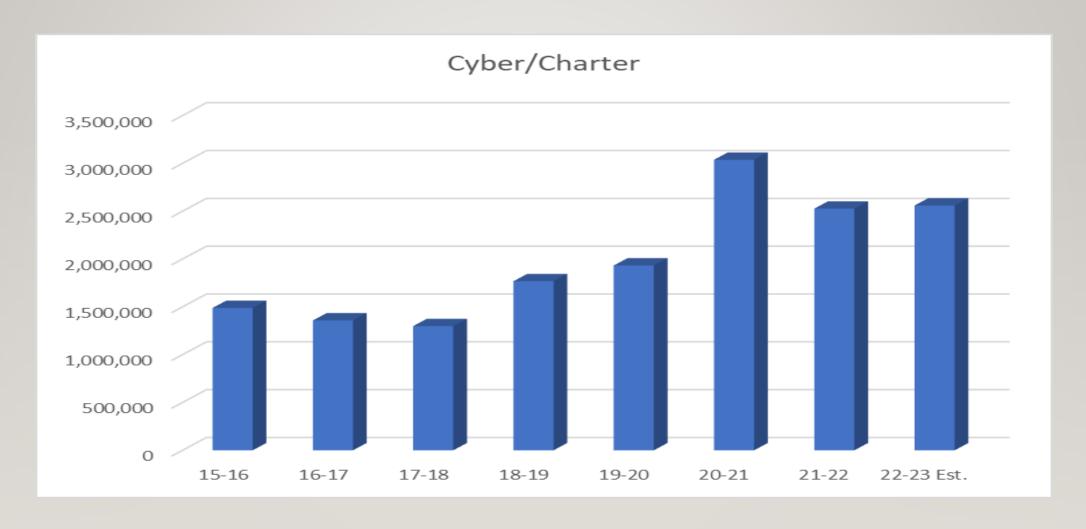

-PRINCIPAL           | 3,459,000               | 3,771,000                  | 4,311,278                  | 3,897,110                  | 4,439,951               | 4,694,565               |
| GRAN  | ND TOTAL EXPENDITURES            | 57,418,814              | 58,442,491                 | 63,039,538                 | 64,777,827                 | 68,978,481              | 71,118,017              |
|       | % INCREASE                       | 3.70%                   | 1.78%                      | 7.87%                      | 2.76%                      | 6.48%                   | 3.10%                   |

# DOVER AREA SCHOOL DISTRICT EXPENDITURES FOR 2021-22 BY OBJECT CODE



#### PSERS EMPLOYER RATE FROM 2005-06 TO 2030-31



## HISTORY OF CYBER/CHARTER SCHOOL FOR DOVER AREA SCHOOL DISTRICT



## DOVER AREA SCHOOL DISTRICT HISTORY OF UTILITY COSTS



#### GENERAL FUND EXPENDITURE & REVENUES

|                                   | Actual<br><b>2020-2021</b> | A ctual<br>2021-2022 | B u d g e t<br><b>2 0 2 2 - 2 0 2 3</b> | Estimate<br><b>2022-2023</b> | B u d g e t<br>2 0 2 3 - 2 0 2 4 |
|-----------------------------------|----------------------------|----------------------|-----------------------------------------|------------------------------|----------------------------------|
|                                   |                            |                      |                                         |                              |                                  |
| 100 SALARIES                      | 26,704,221                 | 26,829,475           | 27,628,800