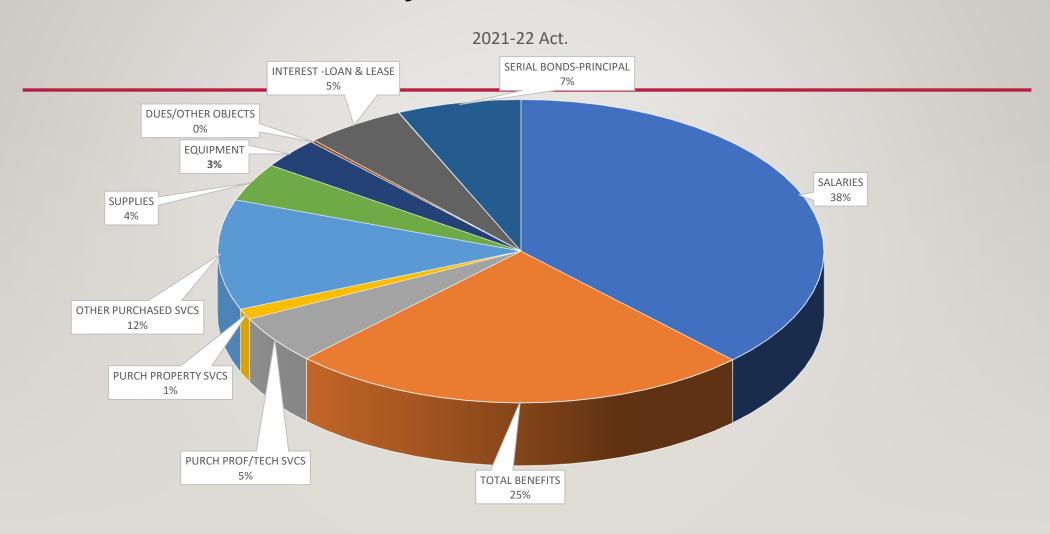

| 0                          | 0                       | 14,724                  |
| 912   | SERIAL BONDS-PRINCIPAL           | 3,459,000               | 3,771,000                  | 4,311,278                  | 3,897,110                  | 4,439,951               | 4,694,565               |
| GRAN  | ND TOTAL EXPENDITURES            | 57,418,814              | 58,442,491                 | 63,039,538                 | 64,777,827                 | 68,978,481              | 71,118,017              |
|       | % INCREASE                       | 3.70%                   | 1.78%                      | 7.87%                      | 2.76%                      | 6.48%                   | 3.10%                   |

# DOVER AREA SCHOOL DISTRICT EXPENDITURES FOR 2021-22 BY OBJECT CODE



#### PSERS EMPLOYER RATE FROM 2005-06 TO 2030-31



## HISTORY OF CYBER/CHARTER SCHOOL FOR DOVER AREA SCHOOL DISTRICT



## DOVER AREA SCHOOL DISTRICT HISTORY OF UTILITY COSTS



#### GENERAL FUND EXPENDITURE & REVENUES

|                                   | Actual<br><b>2020-2021</b> | A ctual<br>2021-2022 | B u d g e t<br><b>2 0 2 2 - 2 0 2 3</b> | Estimate<br><b>2022-2023</b> | B u d g e t<br>2 0 2 3 - 2 0 2 4 |
|-----------------------------------|----------------------------|----------------------|-----------------------------------------|------------------------------|----------------------------------|
|                                   |                            |                      |                                         |                              |