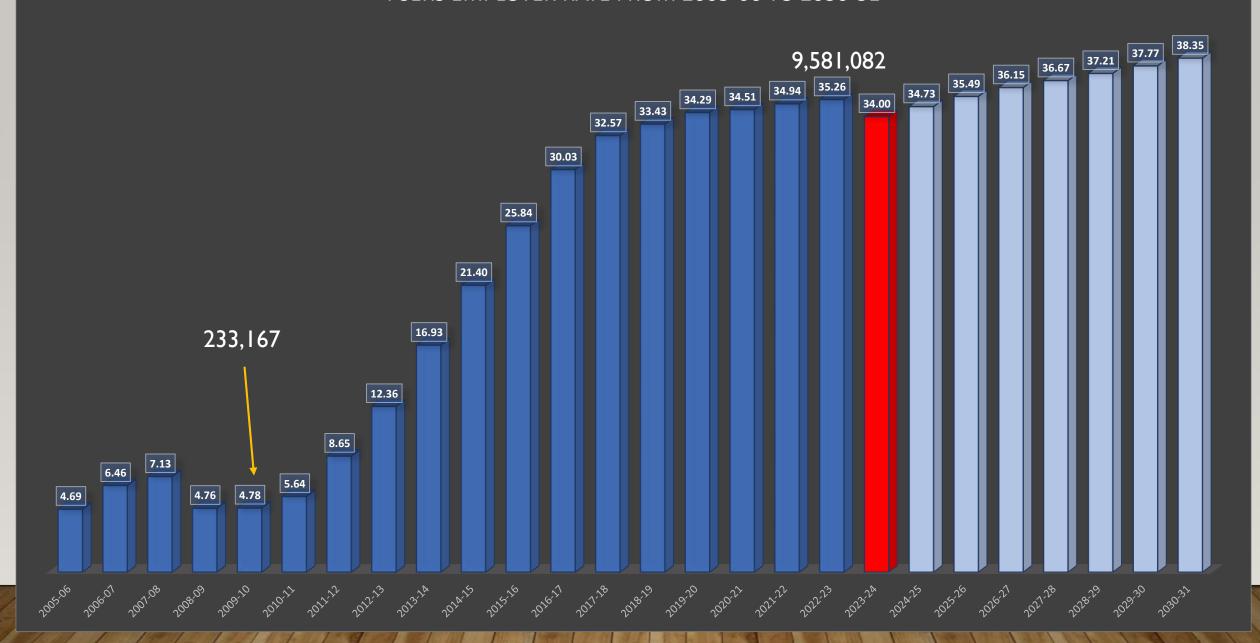

| 14,724                  |
| 912   | SERIAL BONDS-PRINCIPAL           | 3,459,000               | 3,771,000                  | 4,311,278                  | 3,897,110                  | 4,439,951               | 4,694,565               |
| GRAN  | ND TOTAL EXPENDITURES            | 57,418,814              | 58,442,491                 | 63,039,538                 | 64,777,827                 | 68,978,481              | 71,118,017              |
|       | % INCREASE                       | 3.70%                   | 1.78%                      | 7.87%                      | 2.76%                      | 6.48%                   | 3.10%                   |

# DOVER AREA SCHOOL DISTRICT EXPENDITURES FOR 2021-22 BY OBJECT CODE



#### PSERS EMPLOYER RATE FROM 2005-06 TO 2030-31



## HISTORY OF CYBER/CHARTER SCHOOL FOR DOVER AREA SCHOOL DISTRICT



## DOVER AREA SCHOOL DISTRICT HISTORY OF UTILITY COSTS



#### GENERAL FUND EXPENDITURE & REVENUES

|                                   | Actual<br><b>2020-2021</b> | A ctual<br>2021-2022 | B u d g e t<br><b>2 0 2 2 - 2 0 2 3</b> | Estimate<br><b>2022-2023</b> | B u d g e t<br>2 0 2 3 - 2 0 2 4 |
|-----------------------------------|----------------------------|----------------------|-----------------------------------------|------------------------------|----------------------------------|
|                                   |                            |                      |                                         |                              |                                  |
| 100 SALARIES