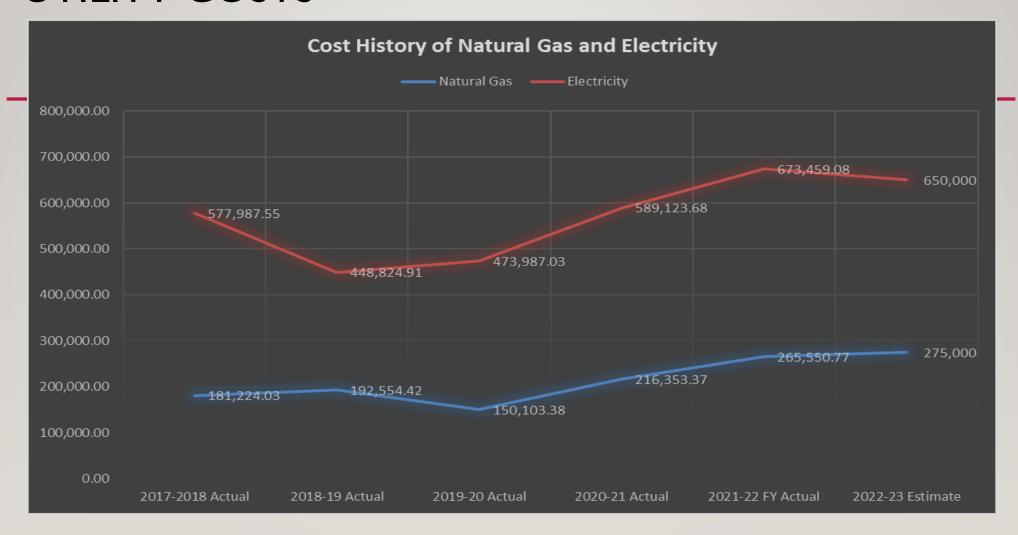

| 4,311,278                  | 3,897,110                  | 4,439,951               | 4,694,565               |
| GRAN  | ND TOTAL EXPENDITURES            | 57,418,814              | 58,442,491                 | 63,039,538                 | 64,777,827                 | 68,978,481              | 71,118,017              |
|       | % INCREASE                       | 3.70%                   | 1.78%                      | 7.87%                      | 2.76%                      | 6.48%                   | 3.10%                   |

# DOVER AREA SCHOOL DISTRICT EXPENDITURES FOR 2021-22 BY OBJECT CODE



#### PSERS EMPLOYER RATE FROM 2005-06 TO 2030-31



## HISTORY OF CYBER/CHARTER SCHOOL FOR DOVER AREA SCHOOL DISTRICT



## DOVER AREA SCHOOL DISTRICT HISTORY OF UTILITY COSTS



#### GENERAL FUND EXPENDITURE & REVENUES

|                                   | Actual<br><b>2020-2021</b> | A ctual<br>2021-2022 | B u d g e t<br><b>2 0 2 2 - 2 0 2 3</b> | Estimate<br><b>2022-2023</b> | B u d g e t<br>2 0 2 3 - 2 0 2 4 |
|-----------------------------------|----------------------------|----------------------|-----------------------------------------|------------------------------|----------------------------------|
|                                   |                            |                      |                                         |                              |                                  |
| 100 SALARIES                      | 26,704,221                 | 26,829,475           | 27,628,800                              | 27,391,800                   |