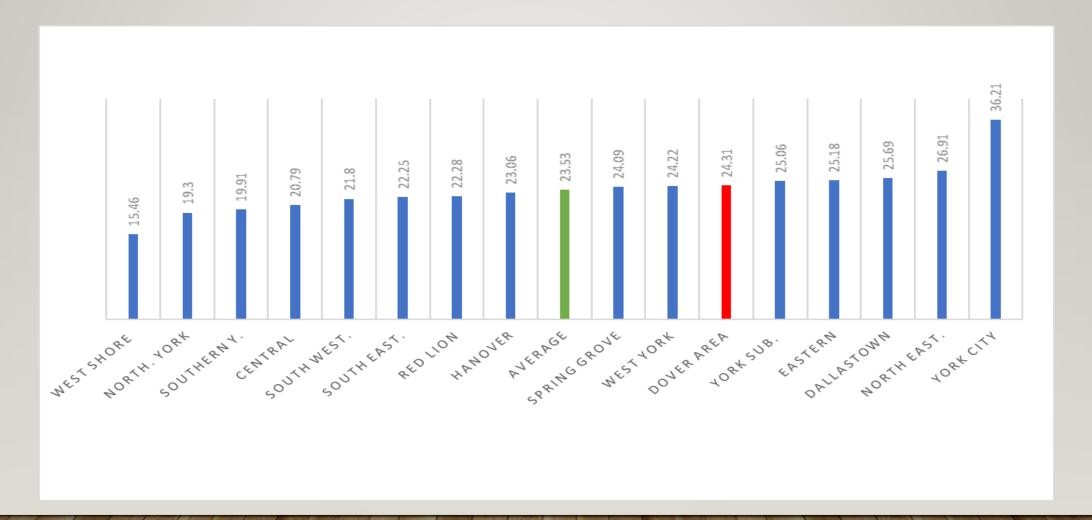

|                 |                 |                 |                                       |          |
| INCREASE OVER BUDGET    |                 |                 | \$2,031,116.00  |                 |                                       | 3.12%    |

#### NEXT STEPS ACCORDING TO ACT I TIMETABLE

- 1. Administration to continue monitoring 22-23 budget and evaluate 23-24 budget projections and recommend adjustments.
- 2. Board to provide direction to administration as to the priorities for the proposed final budget.
- 3. Update budget presentations during the February, March and April Board meetings.
- 4. Preliminary Budget adoption during the May Board meeting.
- 5. Final budget adoption during the June Board meeting.

#### 2022-23 TAX RATES FOR YORK COUNTY SCHOOLS



## **EXPENDITURES**

DOVER AREA SCHOOL DISTRICT

## MAJOR IMPACTS OF 2023-24 BUDGET EXPENDITURES

- PSERS Rate has dropped from 35.26% to 34% of payroll
- The Support Staff contract is anticipated to be settled
- The Collective Bargaining Agreement for Professional Staff expires this year
- Health care costs are expected to increase by 10% for 2023-24
- Contracted Transportation Costs rising 11% for 2023-24
- Debt Service costs has leveled out for the current year and future
- Tuition Rates are holding fairly stable
- Healthy Capital Reserve and General Fund Balance

# HISTORICAL EXPENSES FOR DOVER AREA SCHOOL DISTRICT FROM 2016-17 TO 2021-22 BY OBJECT

|       |                                  | Actual <b>2016-2017</b> | Actual<br><b>2017-2018</b> | Actual<br><b>2018-2019</b> | Actual<